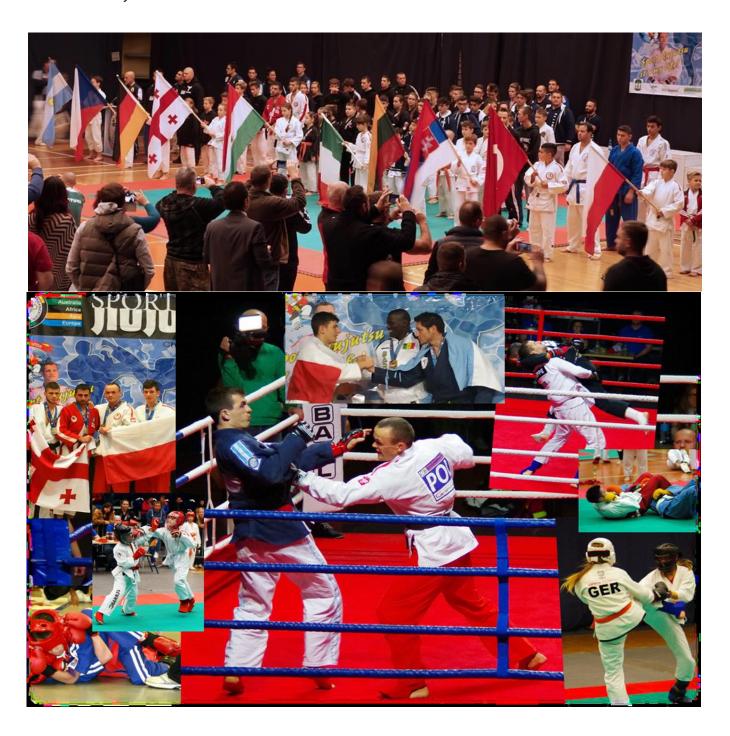

# 4th SPORT JIUJUTSU WORLD CHAMPIONSHIPS

## **HELLO FRIENDS**

WSJO Sport Jiujutsu is very spectacular combat sport. We are a big family on five continents. we're bigger every year.

On behalf of the WORLD SPORT JIUJUTSU ORGANIZATION I would like to invite you and your Team to participate in the **4th WSJO Sport Jiujutsu World Championships '2019**, **Team World Cup** for adults and equally prestigious **Open International Sport Jiujutsu Championships** for children, youngsters, cadetes, juniors and veterans (World Tournament of Jiujutsu). These events will take place in Tbilisi, the capitol of Georgia in November 8-10. There you don't need a visa.

# **PROGRAMME**

Please note that the schedule is provisional and may be amended by the decisions of the WSJO.

7th November 2019

- Arrival of delegations and officials

### 8th November 2019 (5.00 PM-8.00 PM)

- Accreditation
- Meetings
- Weigh-in at Sports Hall

9th November 2019, 10.00 AM - First competition day

**Open Ceremony** 

Sport Jiujutsu fighting (individual) Adults, Veterans, Juniors, Cadets